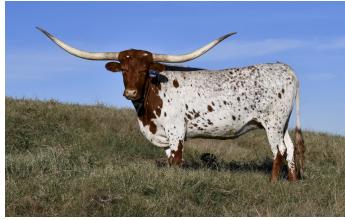

## **HOT DAM HCL**

Date of Birth: 12/12/2019 Registration 1: CI327236

Sale Price:

Breeder: Austin Rohr Owner: Superior Farms

Hot Dam HCL is an own daughter of the late Big Red HR. A son of the awesome LLL Rosemary cow, he produced some great cattle before his time was cut short. She's got a pretty dark red coloring with a brindled face. She keeps a good pasture condition and has a nice full udder. Her horns roll out nicely and helps give that pretty femininity we all like. She's a solid 3 year old doing a fine job of raising her fleshy Justify heifer. Her heifer calf has a

**Total Horn:** 83.2500 on 07/28/2023 TTT: 78.5000 on 09/22/2024 Composite: 157.5000 on 07/28/2023

HOT DAM HCL

HCR HOT STUFF

Courtesy of Ryan Culpepper

J.R. GRAND SLAM

**GUNMAN** 

J.R. SEQUENTIAL

LLL ROSEMARY